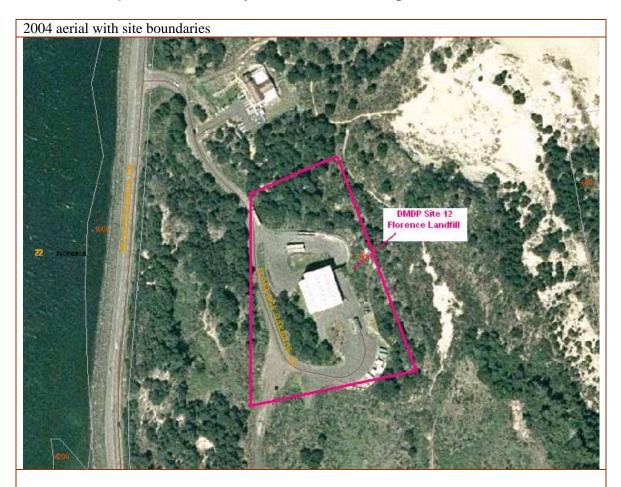

## Dredged Material Disposal Plan (DMDP) Site No. 12

RCP/ CRMP Plot No.NoneTRS Map:18-12-22Tax Lot(s):1000River Segment 2Location:Lane County sanitary landfillVicinity:North and East of GreentreesBase Zone:Florence City Limits – Marine District (M)CRMP Combining Zone:Florence City Limits – Mixed Development MD 02

DMD Site 12 is not depicted on Official Coastal Zones Plot # 013A

Since 1978, Site 12 has since been extensively developed with Lane County Solid Waste Transfer Site.

Site size: (1978) 380 feet x 300 feet = 2.6 acres. Site capacity: (1978) 42,200 c.y. at 10' depth.